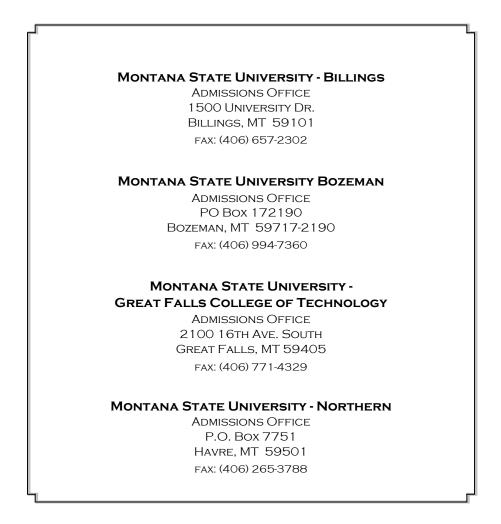

## **PARTICIPATING MONTANA STATE UNIVERSITY INSTITUTIONS**

MAIL OR FAX THE COMPLETED, **SIGNED** TRANSFER APPLICATION TO THE SCHOOL YOU ARE TRANSFERRING TO.