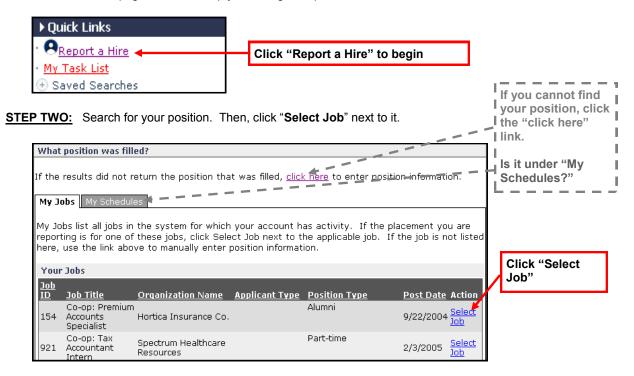

### How do I report a hire (Placement)?

**<u>STEP ONE:</u>** To report a hire, click on the "**Report a Hire**" link located next to the calendar on your Home page. This will step you through the process.